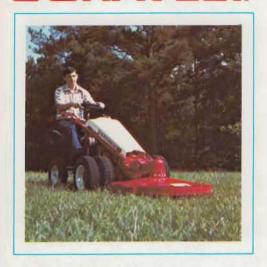

## ALL GEAR DRIVE FOR THE TOUGH JOBSW.stevenchalmers

Gravely 30-inch Rotary Mower attachment is at home on lawns or in tough weeds and brush. Powered by Gravely Convertible Tractors, driven directly from the engine, the 30-inch Rotary Mower has the guts to do a real job in the toughest mowing conditions. Swivels to follow ground contour.

Try the tough one for your tough jobs!