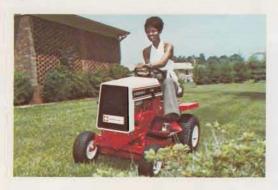

#### READY FOR A LAWN TRACTOR?

The Gravely 408 is a sporty little Lawn Tractor with a 34-inch Rotary Mower that makes short work of your mowing jobs.

Gravely quality in a smaller size and at a smaller price, the 408 boasts four on the floor, fast-action, forward-reverse, and a 34-inch Rotary Mower that does a fine moving job...and will continue to do a fine job for years and years with normal maintenance.