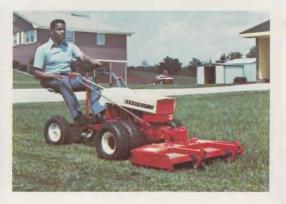

#### BIG LAWN? BIG MOWER.

When you have a big mowing job, consider the big, rugged Gravely Commercial Mower with its full 40-inch cut. Gets the job done fast.

All gear drive down to the single horizontal belt; caster wheels and skids to help prevent scalping. Swivel action follows ground contour for a smooth mowing job.

Big jobs? Gravely's got the big mower to get them done fast.