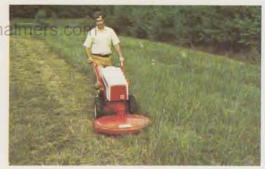

## ALL GEAR DRIVE FOR THE TOUGH JOBSW.stevenchalmers

Gravely 30-inch Rotary Mower attachment is at home on lawns or in tough weeds and brush. Powered by Gravely Convertible Tractors, driven directly from the engine, the 30-inch Rotary Mower has the guts to do a real job in the toughest mowing conditions. Swivels to follow ground contour.

Try the tough one for your tough jobs!