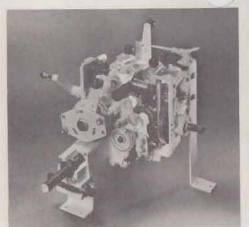

Mowers have a cutting height from 1 1/2" to 3 1/2". Mow at a speed that fits the job while mower operates at full speed.

Gravely - the one to buy first because it lasts!

Cutaway of exclusive Gravely 8-speed, all-gear transmission