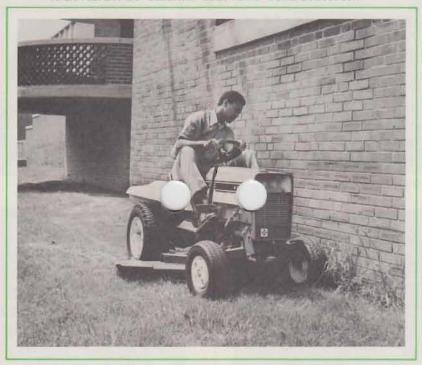

Gravely 812, 12 HP Riding Tractor with 40-inch Center Mount Rotary Mower

Gravely 816S, 16 HP Riding Tractor with O-inch Center Mount Rotary Mower

Gravely 810, 10 HP Riding Tractor with 40-inch Commercial Rotary Mower