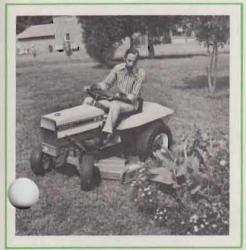

Gravely 812, 12 HP Riding Tractor wire elf-dumpir

The 40 and 50-inch three spindle Rotary Mowers mount between front and rear wheels and are easy to attach, ruggedly built - you drive over the mowers to attach, quickly, without tools. Features a heavy duty reinforced deck, cast iron housing, self-adjusting belt to spindle drive, and three Hi-lift rotary blades.

Gravely 812, 12 HP Riding Tractor with 40-inch Center Mount Rotary Mower

Gravely 816S, 16 HP Riding Tractor with O-inch Center Mount Rotary Mower

Gravely 810, 10 HP Riding Tractor with 40-inch Commercial Rotary Mower