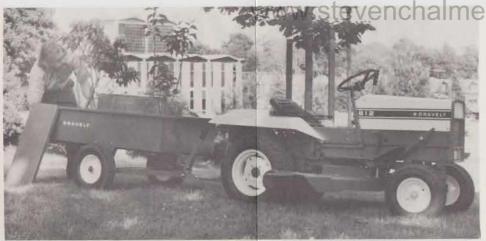

Gravely 812, 12 HP Riding Tractor wire elf-dumpir

The 40 and 50-inch three spindle Rotary Mowers mount between front and rear wheels and are easy to attach, ruggedly built - you drive over the mowers to attach, quickly, without tools. Features a heavy duty reinforced deck, cast iron housing, self-adjusting belt to spindle drive, and three Hi-lift rotary blades.

Gravely 812, 12 HP Riding Tractor with 40-inch Center Mount Rotary Mower

Gravely 816S, 16 HP Riding Tractor with O-inch Center Mount Rotary Mower

Gravely 810, 10 HP Riding Tractor with 40-inch Commercial Rotary Mower