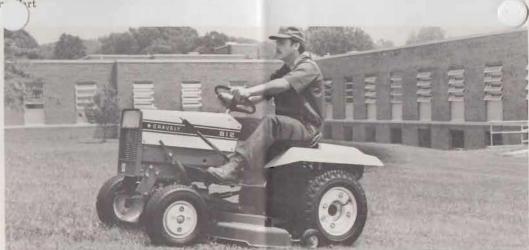

Gravely 812, 12 HP Riding Tractor wire elf-dumpir

The 40 and 50-inch three spindle Rotary Mowers mount between front and rear wheels and are easy to attach, ruggedly built - you drive over the mowers to attach, quickly, without tools. Features a heavy duty reinforced deck, cast iron housing, self-adjusting belt to spindle drive, and three Hi-lift rotary blades.

Gravely 812, 12 HP Riding Tractor with 40-inch Center Mount Rotary Mower

Gravely 816S, 16 HP Riding Tractor with O-inch Center Mount Rotary Mower

Gravely 810, 10 HP Riding Tractor with 40-inch Commercial Rotary Mower